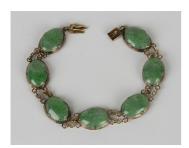

## **LOT 695**

An 18ct gold and jade bracelet, each link claw set with an oval jade alternating with twin chain link divisions, on a snap clasp, detailed '18k', length 17cm, with a case.

Estimate: £200 - £300

## **Condition Report**

695. Generally good condition. Typical light surface scratches and wear, but no significant damage or repairs. All jade panels in good order with only light surface abrasions. Each jade panel approx  $1.3 \, \text{cm} \times 0.9 \, \text{cm} \times 0.3 \, \text{cm}$ . Gold links and mounts are good and clasp is good. Total weight  $13.1 \, \text{g}$ .