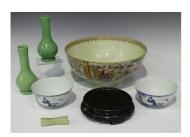

## **LOT 1034**

A Chinese famille rose export porcelain punch bowl, Qianlong period, painted with opposing figural scenes, diameter 26cm (restored), together with a pair of Chinese blue and white bowls, diameter 11.5cm (one with starcrack to base), a pair of green glass bottle vases, a jade bead toggle and a wood stand.

## **Condition Report**

1034. Punch bowl - extensive restoration and overpainting.

2 blue and white bowls - one with star crack to base, other good condition.

2 glass vases - good condition.

Jade toggle - good condition, stone has internal inclusions.

Wood stand is ok, but has shrinkage cracks.

Created: Tue, 19th February 2019 13:53