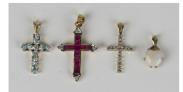

## LOT 698

A 9ct gold, ruby and diamond set pendant cross, length 3cm, a gold and diamond set pendant cross, detailed '375', a 9ct gold and pale blue gem set pendant cross, a gold mounted heart shaped opal single stone pendant, a pair of gold and garnet set heart shaped pendant earrings, detailed '375', and a pair of gold and amethyst set quatrefoil shaped earstuds.

## **Condition Report**

698. All pendants in good condition. Ruby pendant - 3cm long. Diamond pendant - 2.3cm long Pale blue gem set pendant - 2.2cm long Opal pendant - 1.3cm long.

Total weight - 7.2g

Created: Tue, 19th February 2019 11:07