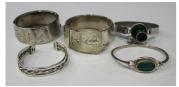

## LOT 661

A .925 silver circular hinged bangle in a buckle and strap design with engraved decoration, inside diameter 5.8cm, a silver oval hinged bangle with engraved decoration, inside width 5.5cm, a Mexican .925 silver bangle, a .925 silver bangle, the front mounted with an oval panel set with malachite, and an enamelled bangle, indistinctly inscribed 'Lerolle'.

## **Condition Report**

661. Buckle Bangle - good condition, typical light surface wear and scratches.Engraved Hinge Bangle - dents to front, hinge good, minor wear.Silver and Malachite Bangle - good condition.Ropetwist Bangle - a bit misshapen but ok.Other Bangle - a bit worn but ok.