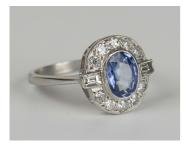

## LOT 557

A platinum, sapphire and diamond cluster ring, collet set with an oval cut sapphire within a surround of circular and baguette cut diamonds, detailed 'Plat', ring size approx O, sapphire weight approx 1.00ct, total diamond weight approx 0.30ct, with a case.

## **Condition Report**

557. Cut: oval faceted cut sapphire, old European and baguette cut diamonds. Colour: sapphire is a blue/purple mix, diamonds are bright, white and sparkling. The florescence of the stones is faint on average. Clarity: sapphire has a few surface inclusions visible to the unaided eye. Weight 5.1g.