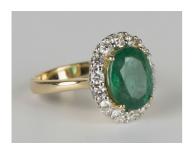

## **LOT 537**

An 18ct gold, emerald and diamond cluster ring, claw set with an oval cut emerald within a surround of circular cut diamonds, detailed '750', ring size approx M1/2, emerald weight approx 4.50ct, total diamond weight approx 0.75ct.

## **Condition Report**

537. The ring is in generally good condition. Cut: modern and brilliant cut diamonds and an oval faceted cut emerald. The florescence of the stones is strong on average. Colour: the emerald is a bright green, the diamonds are approx H-I. Clarity: the emerald has inclusions visible to the unaided eye, the diamonds are approx SI1-SI2. Weight 6.4g.