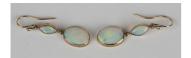

## **LOT 674**

A pair of opal two stone pendant earrings, each mounted with an oval opal to the drop and a marquise shaped opal surmount, length 3.5cm, with a case.

Estimate: £300 - £400

## **Condition Report**

674. All opals are in generally good condition with typical surface abrasions and wear but no significant damage or repairs. The mounts are good but not marked. One mount is badly worn around edge of large opal particularly at lower edge, otherwise mounts have typical wear and surface scratches.