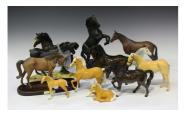

### LOT 1556

Nine Royal Doulton models of horses, comprising Spirit of the Wild, DA183, Palomino, DA259, Cancara, DA224, Trotting horse, DA45, Palomino, DA49, Horse, DA51, Welsh Mountain Pony, DA164, First Born, DA182, and Stocky jogging horse, DA44, together with three Beswick models of horses, including Bois Roussel, No. 701, and two foals (some faults).

#### **Condition Report**

1556.

Standing Palomino Foal - small chip to one hoof Doulton horse with braided tail missing one ear First born - missing foal, minute nick to tip of right ear Doulton matt black horse on base - badly damaged