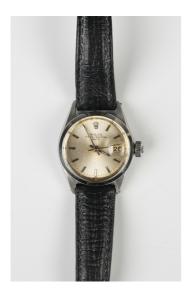

### LOT 1025

A Rolex Oyster-Perpetual Date steel circular cased lady's wristwatch, the signed silvered dial with baton hour markers, day-of-the-month aperture and Rolex crown at 12 o'clock, Rolex crown to winding button, case diameter 2.4cm, with a Rolex case, the interior detailed 'Philippe Beguin Geneve'.

#### **Condition Report**

1025 - It winds and runs but when winding it 'slips' a bit. Dial ok but slightly discoloured around edge. Crown screws in tightly. Case in good order, typical light surface scratches.