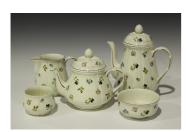

## **LOT 1426**

A Villeroy & Boch Petite Fleur pattern part service, comprising a teapot and cover, a coffee pot and cover, six cups and fifteen saucers, a jug, two sugar bowls, an oval platter, a salad plate, six tea plates, an ashtray, a ladle, a butter dish and cover and six egg cups.

## **Condition Report**

1426. Teapot has a chip to end of spout. Otherwise other items appear to be in generally good condition with no significant damage. Some typical light wear and surface scratches to glaze on some pieces.