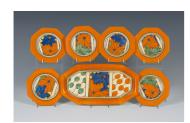

## **LOT 1585**

A Clarice Cliff Fantasque Umbrellas and Rain pattern seven-piece sandwich set, circa 1930, comprising an octagonal tray and six plates, black printed and impressed marks to bases, tray length 29.8cm.

## **Condition Report**

1585. Sandwich tray - 2 approx 2.5cm long faint hairlines visible to rim underside, one with small unsprung chips to very rim edge. Orange rim with some flaking. Some very minor crazing to well. 6 plates - overall in good condition with no cracks, chips or restoration. One has some flaking to the orange rim.