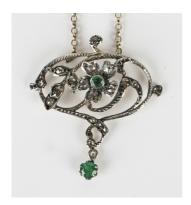

## **LOT 637**

A rose cut diamond and emerald pendant necklace in a floral and scroll pierced design, with a gold circular link neckchain on a cylindrical clasp, detailed '9ct', total length 47cm.

Estimate: £200 - £300

## **Condition Report**

637. The pendant is a modern interpretation of a Victorian inspired design. The emeralds are of medium to pale colour saturation and the emerald to the drop has a few internal inclusions. The pendant has been chemically tarnished to simulate age. Total weight 6.1g.