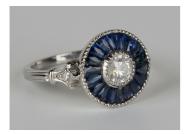

## LOT 565

A platinum, white gold, diamond and sapphire ring, collet set with the principal circular cut diamond within a surround of tapered baguette cut sapphires, between diamond set single stone shoulders, ring size approx M1/2, principal diamond weight approx 0.50ct, total sapphire weight approx 0.40ct.

## **Condition Report**

565. The ring is in generally good condition. Cut: modern and brilliant cut diamond and modified rectangular cut sapphires. The florescence of the stones is medium. Colour: diamonds approx H-I, the sapphires are a deep blue. Clarity: diamond approx I1. Weight 5g.