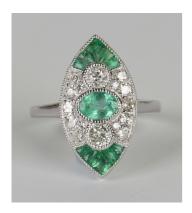

## **LOT 560**

An 18ct white gold, platinum, emerald and diamond ring of elliptical form, mounted with an oval cut emerald between two circular cut diamonds, otherwise set with smaller circular cut diamonds and tapered baguette emeralds, ring size approx L1/2, total emerald weight approx 0.60ct, total diamond weight approx 0.65ct.

## **Condition Report**

560. The ring is in generally good condition. Cut: oval faceted and modified cut emeralds and old European cut diamonds. The florescence of the stones is faint. Colour: the emeralds are a mid-green, the diamonds approx J-K. Clarity: there are faint inclusions visible in the emerald, diamonds approx S11-S12. Weight 3.5g.