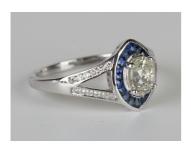

## **LOT 545**

An 18ct white gold, diamond and sapphire ring, claw set with the principal oval cut diamond within a surround of tapered cut sapphires between diamond set 'V' shaped shoulders, detailed '18k', ring size approx M1/2, principal diamond weight approx 0.60ct.

## **Condition Report**

545. The ring is in generally good condition. Cut: oval faceted, modern and brilliant cut diamonds and modified square cut sapphires. The florescence of the stones is faint. Colour: central diamond approx L-M. Clarity: I1-S2. Weight 3.4g.