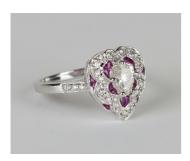

## **LOT 540**

An 18ct white gold, diamond and ruby heart shaped ring, claw set with the principal pear cut diamond within a surround of circular cut diamonds and variously cut rubies, between diamond set three stone shoulders, detailed '18k', ring size approx M1/2, principal diamond weight approx 0.58ct.

## **Condition Report**

540. The ring is in generally good condition. Cut: faceted pear, modern and brilliant cut diamonds and modified cut rubies. The florescence of the stones is faint. Colour: diamonds approx J-K, the rubies are deep red. Clarity: approx SI2-I1. Weight 4.1g.