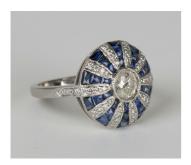

## **LOT 305**

A platinum, diamond and sapphire circular cluster ring in a daisy design, mounted with the principal circular cut diamond within ten diamond set petals alternating with tapered baguette cut sapphires, between diamond set sides, ring size approx N.

## **Condition Report**

305. Good condition. Modern round brilliant cut diamonds and modified square cut sapphires. Sapphires are a mid-blue colour saturation. Diamonds colour approx I-J; Clarity approx I1-I2; total diamond weight approx 0.70ct. Weight 5.6g.