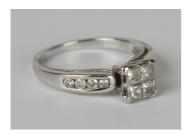

## **LOT 297**

An 18ct white gold and diamond ring, mounted with four princess cut diamonds to the square cluster between circular cut diamond set four stone shoulders, detailed '0.60 18K DIA', ring size approx K.

## **Condition Report**

297. Good condition. The principal diamond is a square princess cut flanked by modern round brilliant cut diamond shoulders. Colour approx I-J; Clarity approx I1. Stamped 0.60 to shank which suggests 0.60ct diamond weight. Weight 3.3g.