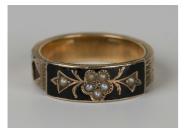

## LOT 287

A Victorian gold, black enamelled and seed pearl mourning ring, the band enclosing woven hair compartments, the front with a seed pearl floral cluster on a black enamelled ground, ring size approx K1/2.

## **Condition Report**

287. Some chipping to black enamel and some loss to the woven hair panels, otherwise ring itself is in fair condition with typical surface wear and scratches. Most damage only obviously noticeable under magnification. Weight 3.6g.