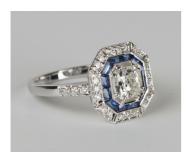

## **LOT 245**

An 18ct white gold, diamond and sapphire octagonal cluster ring, claw set with the principal old cut diamond within a surround of sapphires and an outer border of circular cut diamonds, between diamond set three stone shoulders, detailed '18k', ring size approx M1/2, principal diamond weight approx 0.67ct.

Estimate: £2,500 - £3,500

## **Condition Report**

245. Modern ring so condition is as new. Size of ring head is approx 1.4cm x 1.3cm. Weight 4.1g. Diamond colour approx H-I; Clarity approx SI2-I1.

Created: Thu, 13th December 2018 15:00