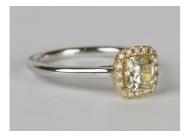

## LOT 237

An 18ct white gold, yellow diamond and diamond cluster ring, claw set with a cushion shaped yellow diamond within a surround of circular cut diamonds, detailed '750', ring size approx M, yellow diamond weight approx 0.80ct, with a case.

## **Condition Report**

237. Modern ring so essentially in as new condition. The yellow diamond is approx 0.5cm x 0.5cm, difficult to measure depth as the mount has a closed back. Ring head size approx 0.8cm x 0.8cm. Weight 3.3g. Clarity approx VS1-VS2.