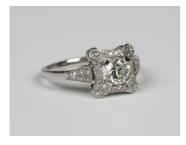

## LOT 230

A platinum and diamond ring, claw set with the principal circular cut diamond in an open shaped square setting, mounted with circular cut diamonds, between diamond set five stone tapering shoulders, ring size approx O, total diamond weight approx 0.70ct, with a case.

## **Condition Report**

230. Relatively modern ring, so condition is very good with only very minor surface scratches/wear. Size of ring head approx 1cm x 1cm. Colour approx I-J on average; Clarity approx VS2-SI1 on average. Weight 5g.