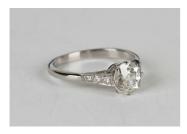

## LOT 587

A platinum and diamond ring, claw set with the principal circular cut diamond between diamond set three stone shoulders, detailed 'Plat', ring size approx N1/2, principal diamond weight approx 0.87ct, with a case.

## **Condition Report**

587. The ring is in generally good condition with only typical light surface scratches to mount. Claws are sound. The diamond is approx 0.87ct. The diamond is a fairly bright white stone with some internal gletz inclusions visible under magnification. Overall a nice attractive ring.