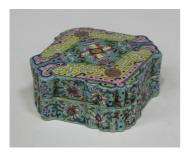

## **LOT 1163**

A Chinese famille rose enamelled Imperial style porcelain box and cover, mark of Qianlong but modern, the top and sides enamelled with polychrome lotus flowerheads, scrolling tendrils, dragon scrolls and shou medallions on a turquoise ground, iron red enamelled pseudo seal mark to base, length 12.7cm.