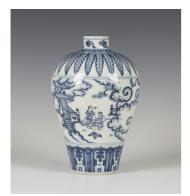

### LOT 1060

A Chinese Ming style blue and white porcelain meiping, the body painted with two scenes of figures standing outside pavilions, divided by clouds and scrolls, between stiff leaf and lappet band borders, height 24.5cm.

Estimate: £800 - £1,200

#### **Condition Report**

1060. Good condition, no chips, cracks or repairs. Typical light surface scratches to glaze, visible under magnification, but nothing of any real significance.

Created: Fri, 23rd November 2018 10:16