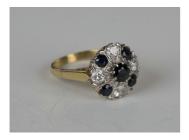

## LOT 670

An 18ct gold, sapphire and diamond cluster ring, claw set with the principal circular cut sapphire within an eight stone surround of alternating circular cut sapphires and diamonds, detailed '18ct', ring size approx N.

## **Condition Report**

670. The sapphires are of dark colour saturation with minor surface wear to the facet edges. The diamonds have internal piqué and gletz inclusions, some of these inclusions are reaching the surfaces of the diamonds. The 18ct mark is indistinct. The ring would benefit from careful professional cleaning. Weight 5.7g.