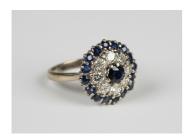

## **LOT 641**

A white gold, sapphire and diamond cluster ring, claw set with the principal circular cut sapphire within a surround of eight circular cut diamonds and an outer border of circular cut sapphires, ring size approx p

## **Condition Report**

641. The sapphires are of medium to dark colour saturation. One of the surrounding sapphires is a little lighter in colour and is probably a replacement stone. The diamonds slightly draw colour but generally look to be fairly clear stones. There is slight wear to the underside of the ring. Weight 7.9g.