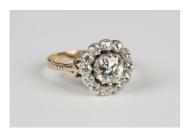

## **LOT 600**

A gold, silver and diamond cluster ring, mounted with the principal cushion shaped diamond within a surround of smaller cushion shaped diamonds between split shoulders, detailed '18ct', ring size approx P, with a box.

## **Condition Report**

600. The principal diamond slightly draws colour and has one or two gletz inclusions to the centre of the stone. The central diamond weights approx 0.90ct. The surrounding diamonds have slight variation of cut but are generally well matched and slightly draw colour. The surrounding diamonds weigh approx 0.05ct per stone. The ring is of an earlier style than it actually is. Weight 4.1g.