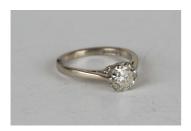

## **LOT 553**

An 18ct white gold and diamond single stone ring, claw set with a circular cut diamond, London 1980, ring size approx H.

Estimate: £400 - £600

## **Condition Report**

553. The diamond has a significant internal inclusion beneath the table facet of the stone. The girdle of the diamond is a bit nibbled and chipped in places. The claw to one shoulder is worn down to the edge of the diamond. The sides of the mount are worn, probably as a result of wearing against a wedding ring. Hallmark London 1980. The diamond weighs approx 0.60ct. Weight 2.5g.