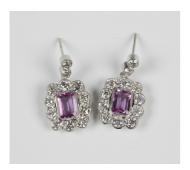

## **LOT 535**

A pair of white gold, pink sapphire and diamond pendant earrings, each mounted with a rectangular cut pink sapphire within a surround of circular cut diamonds with diamond set two stone surmounts, with post and butterfly fittings, detailed '750', length 2.4cm, total pink sapphire weight approx 2.02ct, total diamond weight approx 2.51ct, with a case.

## **Condition Report**

535. The pink sapphires are of medium to pale colour saturation with one or two internal inclusions. The surrounding diamonds very slightly draw colour. The majority of these diamonds have a few internal inclusions. Weight 6.4g.