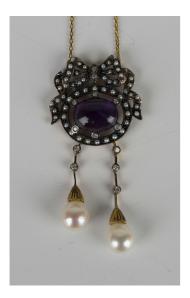

## **LOT 531**

An amethyst, cultured pearl, seed pearl and diamond pendant necklace, mounted with an oval cabochon amethyst, framed by a seed pearl and diamond set surround with a tied ribbon bow surmount, above two graduated diamond set bar link chains terminating in cultured pearls, length 5.4cm, on a fine neckchain, with a box.

Estimate: £400 - £600

## **Condition Report**

531. This piece is a reproduction of an earlier style. The diamonds appear to be somewhat opaque and have possible be affected by heat when mounting. The piece is in good condition. Weight 7.8g.