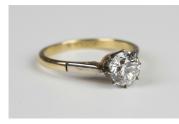

## LOT 530

A gold, platinum and diamond single stone ring, claw set with a circular cut diamond, detailed 'Plat', ring size approx O.

Estimate: £600 - £800

## **Condition Report**

530. The diamond is drawing colour to grey. The diamond has internal piqué and gletz inclusions. Two piqué inclusions by two differing claws are visible with the naked eye. There is also a surface reaching inclusion by one of these piqué inclusions. There is a lead solder repair where the shoulder of the ring meets the mount of the diamond. The diamond weighs approx 1.00ct. Weight 3.4g.