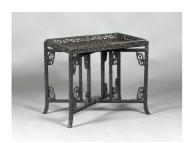

## **LOT 4158**

A Chinese hardwood tray top side table and stand, late Qing dynasty, the rectangular tray with carved and pierced simulated bamboo gallery, the folding 'X' frame stand carved with bamboo decoration, height 55.5cm, length 64cm.