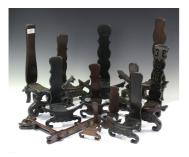

## LOT 4155

A collection of twelve Chinese hardwood plate and dish stands, mostly late Qing dynasty, of various sizes, some with carved decoration, heights ranging from 12.5cm to 40cm (minor faults).

Estimate: £100 - £150

## **Condition Report**

4155. The majority in good condition with no damage or repairs and only very minor chips/scuffs, some with loose joints. Example with pierced back has a repaired split to the back and has a wooden backplate added. One smaller stand is missing a foot. One mid-size stand with chips to each support. Hinged stand with one damaged hinge.