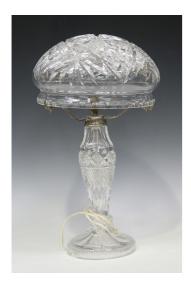

## **LOT 1634**

A cut glass table lamp, 20th century, the domed shade above a baluster stem and circular foot, total height 47cm.

Estimate: £40 - £60

## **Condition Report**

1634. Approx 4cm long unsprung chip to inner rim edge of shade. Minor chip to stylized leaf cut on side edge of shade. Approx 4 chips to widest part of stem and area of nibbled chipping to edge of base. Small bruise to top edge of foot near cable aperture. Needs re-wiring. Shade supports a little bent out of shape, but could probably be adjusted with care. Diameter of shade approx 28cm.