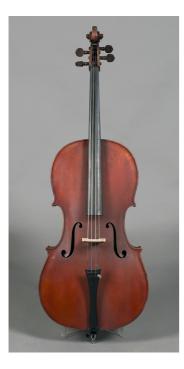

### LOT 2615

A cello, bearing interior label marked 'H. Emile Blondelet... Luthier à Paris... Année 1924', also branded to the interior and base, length of back excluding button 75.6cm, together with a bow, within a hard case.

#### **Condition Report**

2615. Overall uneven varnish to surface of cello body. Overall minor surface scuffs and scratches and wear to edges. No signs of cracks or areas of major damage or repair. Some minor wear to finger board.