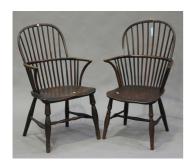

## **LOT 2178**

Two similar 19th century beech, ash and elm spindle back Windsor armchairs, the shaped seats on turned legs united by stretchers, height 92cm, width 56cm (some faults).

Estimate: £100 - £200

## **Condition Report**

2178. One of the chairs has a cracked and woodwormed top hoop but otherwise is relatively ok. The other chair has more overall faults, with a crack and repair to one of the back joints, quite alot of woodworm to the seat panel and legs. Also a fairly substantial crack to one leg.