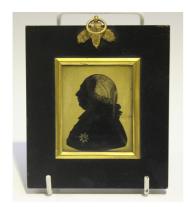

## **LOT 125**

British School - Miniature Portrait Silhouette of King George III, 19th century reverse painting on glass, 6.5cm x 5cm, within an ebonized frame.

Estimate: £40 - £60

## **Condition Report**

125. Glass in good condition. Some blooming or mould to paint. Silk background has discoloured and has a stain emanating from the right-hand edge. Frame with minor chips around edge and some surface dirt and mould. Gilt mount with some pitting. Gilt metal clasp a little loose.