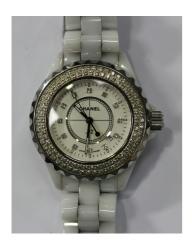

## **LOT 1108**

A Chanel J12 Paris diamond and white porcelain dress bracelet wristwatch, the signed silvered dial with centre seconds and a date of the month aperture, the surrounding bezel mounted with two rows of circular cut diamonds, the case back detailed 'D.N.23788' (the winding button lacking the central white porcelain bead), the bracelet with a fold-over stainless steel clasp, detailed 'Chanel Swiss Made', case diameter 3.5cm.

## **Condition Report**

1108. Overall appears to be in good condition. It is not currently working. Case has typical light surface scratches to bezel edge and a little dirty under the bezel so would benefit from a clean. Bracelet also appears to be in good order but again a bit grubby between the links so would benefit from a clean. Clasp snaps together nice and tightly. Dial nice and clean.