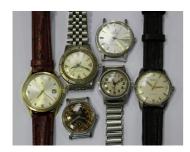

## **LOT 1057**

A group of six gentlemen's wristwatches, comprising Mido Multifort Datometer, Zodiac Goldenline Automatic, Zodiac Automatic, Enicar, Peerex and West End Watch Co.

Estimate: £150 - £200

## **Condition Report**

Zodiac Goldenline- running, but please be aware we give no guarantees to working order or reliability of any clock or watch. 3.6cm diameter. Generally good order, typical light wear and surface scratches.

Silvered Zodiac Seawolf - running, but please be aware we give no guarantees to working order or reliability of any clock or watch (case worn). 3.5cm diameter. Case and bracelet are badly worn particularly the bezel. Dial also a little dirty and discoloured.

Enicar - running, but please be aware we give no guarantees to working order or reliability of any clock or watch. 3.5cm diameter. Generally good condition, typical light wear.

Peerex - not running, 3.2cm diameter. Good condition.

Mido - not running, 2.9cm diameter. Case in fair condition, typical light surface scratches. Dial generally good but with a little wear and hands slightly corroded. Some corrosion to lugs and pin holes.

West End Watch - not running. 2.8cm diameter. Dial badly worn and case with scratches.

Created: Tue, 30th October 2018 10:23