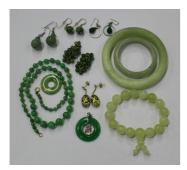

## **LOT 652**

A single row necklace of fifty-nine graduated jade beads on a gold boltring clasp, length 45.5cm, two jade bangles, inside diameters 6.3cm and 4.3cm, and a jade bi, diameter 2.7cm, together with a group of green gem jewellery, comprising a pendant, a bracelet and five pairs of earrings.

## **Condition Report**

652. Necklace - 23.6g, smallest beads approx 4mm diameter, largest beads approx 8mm diameter. The beads are in good condition with some typical indistinct natural flaws. The knotting of the necklace is loose and shows wear. Bi - in good condition. Metal mounted pendant - in good condition, metal very loosely fitted to jade.