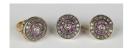

## **LOT 741**

A gold, silver, ruby and diamond cluster ring, detailed '750', ring size approx N1/2, and a pair of ruby and diamond cluster earrings in a matching design, with post and folding bar fittings.

## Condition Report

741. The diamonds are rather crude flat cut stones with internal inclusions and are drawing colour to grey. The rubies are of pale colour saturation, some rubies have one or two inclusions, some of which are reaching the surfaces of the stones. These pieces are modern interpretations of earlier designs. Ring weight 9g. Earrings weight 11.7g.