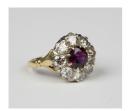

## **LOT 685**

A gold, ruby and diamond nine stone cluster ring, claw set with the circular cut ruby within a surround of eight circular cut diamonds, detailed '18ct', ring size approx M, with a box.

Estimate: £1,000 - £1,500

## **Condition Report**

685. The ruby is of medium to dark colour saturation. The surrounding diamonds slightly draw colour and have slight variation of colour, two diamonds have surface reaching inclusions to the table facets, the eight diamonds are each approx 0.20ct. Some claws are showing signs of wear. Weight 4.6g.