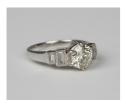

## **LOT 600**

A platinum and diamond ring, claw set with the principal circular cut diamond between stepped baguette cut diamond set two stone shoulders, detailed '950', ring size approx O, principal diamond weight approx 1.70ct.

## **Condition Report**

600. The principal round brilliant cut diamond slightly draws colour and has a few internal pique inclusions. The shoulder diamonds are whiter and look to be fairly clear stones. The ring is in overall good condition, with typical light surface scratches. Carat approx: 1.70, Colour approx: K-L, Clarity approx: SI2-I1. Weight 6.6g.