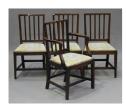

## LOT 2025

A set of four George III provincial fruitwood rail back dining chairs, comprising a carver and three standards, fitted with drop-in seats and raised on block legs, width of carver 59cm, width of standards 50cm.