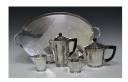

## **LOT 408**

A Mappin & Webb Art Deco style five piece tea set of tapering cylindrical form with banded and stepped decoration, comprising oval two handled tray, teapot, hot water pot, sugar bowl and milk jug.

## **Condition Report**

408. Mappin and Webb 'Triple Deposit' plate. The same mark appears on the base of each piece. The set is in good order with no repairs or damage apart from slight typical surface wear. The tray is overall quite scratched to the surface.