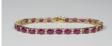

## LOT 620

An 18ct gold, ruby and diamond bracelet, claw set with a row of oval cut rubies alternating with pairs of circular cut diamonds, on a snap clasp, length 18cm, total ruby weight approx 10.83ct, total diamond weight approx 0.72ct.

## **Condition Report**

620. The rubies are of medium to light colour saturation and may have been treated to enhance their appearance. The diamonds very slightly draw colour but look to be fairly clear stones. Otherwise condition as new.