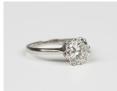

## LOT 611

A platinum and diamond single stone ring, claw set with a round brilliant cut diamond, ring size approx L1/2, diamond weight approx 2.00ct, with a case.

Estimate: £3,000 - £5,000

## **Condition Report**

611. The diamond weighs approx 2.00ct. Colour: approx G-H. Clarity: approx SI1. There are a few minor marks. There are a few small chips which would easily polish out. The stone is very similar to a round brilliant cut but isn't quite, sort of transitional cut which has an unusually flat table. Weight 3.5g.