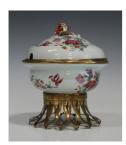

## LOT 1098

A Chinese famille rose export porcelain écuelle and cover, Qianlong period, with later gilt metal mounts, the hinged cover with flower bud finial above enamelled flowers, the body similarly decorated, the gilt metal stand with pierced decoration, height 17cm.

## **Condition Report**

1098. Later gilt metal mounts. Losses and chips to finial. Minor spot of enamel loss to leaf on base, typical rubbing to gilding. Otherwise ok.

Created: Tue, 7th August 2018 09:28