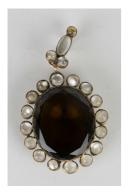

## **LOT 610**

A smoky quartz and moonstone oval pendant, mounted with the close backed smoky quartz within a surround of circular moonstones, length 6.8cm, with a case.

Estimate: £50 - £70

## **Condition Report**

610. Base metal mounts, probably pinchbeck. The close back is very degraded with some re-touching of the gold colour. The pendant overall needs cleaning as the mounts have verdigris. There is a replacement gold loop suspension supporting the top section. One moonstone is loose in its setting. An element is missing from the top of the suspension. Quartz approx 3.2cm long. Main pendant including moonstone surround approx 4.4cm long.